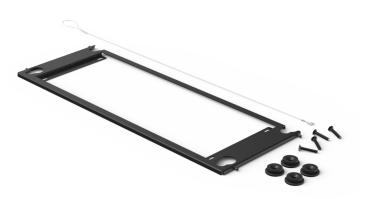

## Product information:

The MBK623A is a sturdy steel mounting bracket engineered for the AUDAC ARCHI210 dual-driver subwoofer, supporting wall or ceiling installation in indoor settings. Designed to accommodate the subwoofer's higher output, the bracket includes vibrationisolating rubber washers, mounting bolts, and a drop safety wire to ensure both stability and safety in demanding environments.

## **Product Features:**

| Construction |          | Steel                         |
|--------------|----------|-------------------------------|
| Colours      |          | Black                         |
| Accessories  | Included | null                          |
|              |          | Drop safety wire              |
|              |          | Mounting bolt, nut and washer |