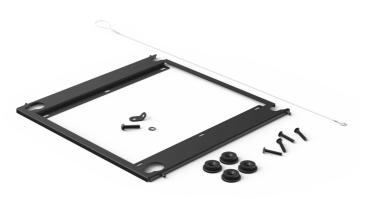

## Product information:

Purpose-built for the ARCHI10X infra-subwoofer, the MBK622A offers a reliable mounting solution for both indoor and covered outdoor installations. Made from steel, it is corrosion-resistant and robust design ensures long-lasting performance. The bracket includes vibration-dampening rubber washers, essential mounting bolts, and a drop safety wire for extra protection during and after installation.

## **Product Features:**

| Construction |          | Steel                         |
|--------------|----------|-------------------------------|
| Colours      |          | Black                         |
| Accessories  | Included | null                          |
|              |          | Drop safety wire              |
|              |          | Mounting bolt, nut and washer |