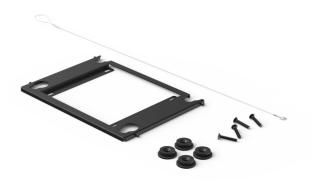

## **Product information:**

The MBK621A is a dedicated steel mounting bracket for the AUDAC ARCHI10 subwoofer, designed for secure and discreet installation on walls or ceilings in indoor environments. The bracket features a durable black finish and comes complete with all necessary mounting hardware. Included rubber washers help minimize vibrations and protect mounting surfaces, while the drop safety wire provides an added layer of security against accidental falls.

## **Product Features:**

| Construction |          | Steel                         |
|--------------|----------|-------------------------------|
| Colours      |          | Black                         |
| Accessories  | Included | null                          |
| ACCESSONES   | included |                               |
|              |          | Drop safety wire              |
|              |          | Mounting bolt, nut and washer |