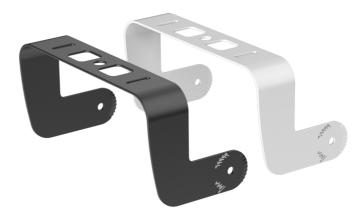

## MBK455 Angled mounting bracket set for ARES5A

## Product information:

You can rely on the MBK455 angled mounting bracket set\* for an extra inclination of 90° for the ARES5A when needed. This 90° bracket makes it possible to mount the ARES5A set to a smartboard or trolley neatly concealing the bracket away. The MBK455 is also perfectly suited for mounting to various ceiling surfaces.

- MBK455/B Black version
- MBK455/W White version