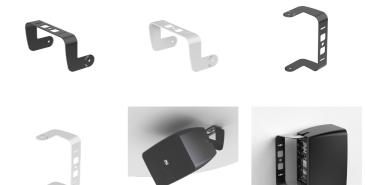

## MBK455 Angled mounting bracket set for ARES5A

## Product information:

You can rely on the MBK455 angled mounting bracket set\* for an extra inclination of 90° for the ARES5A when needed. This 90° bracket makes it possible to mount the ARES5A set to a smartboard or trolley neatly concealing the bracket away. The MBK455 is also perfectly suited for mounting to various ceiling surfaces.

- MBK455/B Black version
- MBK455/W White version