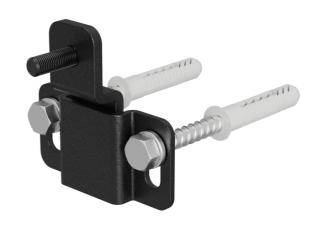

## Product information:

The MBK102 is a mounting bracket that can be used to mount different kinds of bass cabinets with a limited size and weight. The simple, nevertheless very efficient principle provides an easy and quick installation. It is based on two protruding wall brackets and an L-bracket which have to be installed against the wall on the desired location. Two metal hooks and a rubber foot have to be fixed to the provided points on the bass cabinet, using the included screws. Subsequently, the metal hooks have to be hooked into the protruding part of the wall brackets while the rubber foot slides over the L-bracket, preventing accidental lift-out of the cabinet.