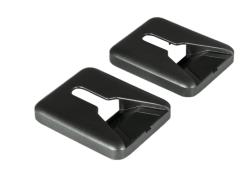

## Product information:

The MBK100 is a mounting bracket that can be used to mount different kinds of bass cabinets with a limited size and weight. The simple, nevertheless, very efficient principle provides an easy and quick installation. It is based on two wall brackets with V-shaped notch which have to be installed against the wall. Two cylindrical plastic bushings have to be fixed to the provided points on the bass cabinet using the included screws. Subsequently, the cylindrical plastic bushings have to be hooked into the V-shaped notch of the wall brackets. This principle provides a great flexibility for installing different kinds of bass cabinets or other devices, while the distance to the wall is limited to only 15 mm.