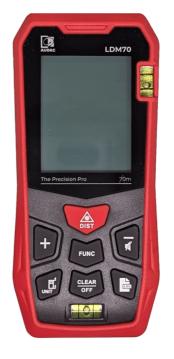

## Product information:

The LDM70 Distance Laser Meter is an essential tool for professionals seeking accurate and efficient distance measurements in various installation environments. With a measuring range of up to 70 meters, this compact device delivers precise results for tasks such as determining room dimensions, cable lengths, or speaker placement. Equipped with multiple functions to suit any scenario, the LDM70 supports single, continuous, area, volume, indirect, and addition/subtraction measurements. Its user-friendly interface, combined with a bright backlit display, ensures easy operation even in low-light conditions. It comes included with 2 x AAA batteries.

## **Product Features:**

Dimensions 1.97 x 4.41 x 0.98 " (W x H x D)

Operating temperature  $32 \, ^{\circ}\text{F} \sim 104 \, ^{\circ}\text{F}$