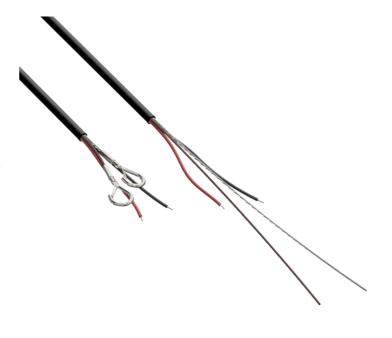

## Product information:

A connection cable with conductors and a steel suspension and safety wire in a single outer jacket. This offers the cleanest and most elegant solution for connecting and mounting the loudspeaker. This professional connection cable with two integrated steel cores for suspending adds an additional drop safety for the loudspeaker. Fixation is made through two snaphooks on one end and a dual Gripple™ fixation on the other end. The cable length of 7 meters offers possibilities for a wide variety of ceiling heights. An innovatively designed rear cover of the ALTI pendant loudspeakers (not suited for ALTIXM series) can be placed after installation and hides the connection and suspension on the speaker end. The ceiling end connections are covered through a cable cover.