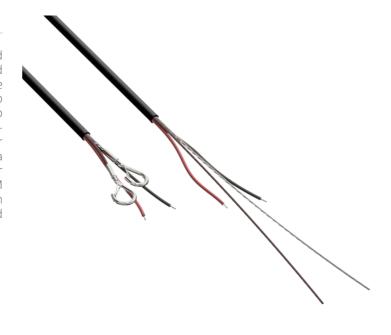

## Product information:

A connection cable with conductors and a steel suspension and safety wire in a single outer jacket. This offers the cleanest and most elegant solution for connecting and mounting the loudspeaker. This professional connection cable with two integrated steel cores for suspending adds an additional drop safety for the loudspeaker. Fixation is made through two snaphooks on one end and a dual Gripple™ fixation on the other end. The cable length of 3.5 meters offers possibilities for a wide variety of ceiling heights. An innovatively designed rear cover of the ALTI pendant loudspeakers (not suited for ALTIxM series) can be placed after installation and hides the connection and suspension on the speaker end. The ceiling end connections are covered through a cable cover.