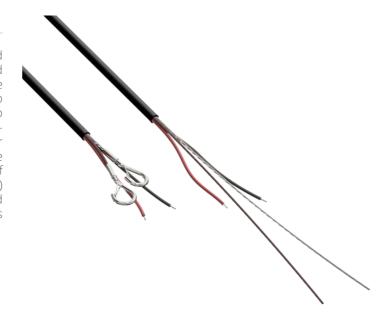

## Product information:

A connection cable with conductors and a steel suspension and safety wire in a single outer jacket. This offers the cleanest and most elegant solution for connecting and mounting the loudspeaker. This professional connection cable with two integrated steel cores for suspending adds an additional drop safety for the loudspeaker. Fixation is made through two snaphooks on one end and a dual Gripple™ fixation on the other end. The cable length of 10 meters offers possibilities for a wide variety of ceiling heights. An innovatively designed rear cover of the ALTI pendant loudspeakers (not suited for ALTIXM series) can be placed after installation and hides the connection and suspension on the speaker end. The ceiling end connections are covered through a cable cover.